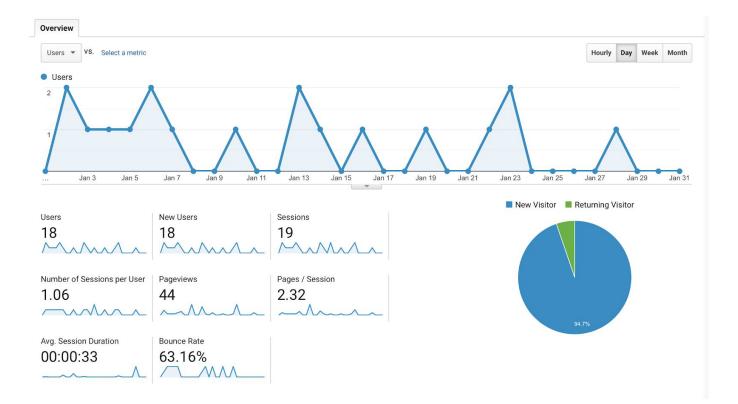

## Google Analytics January



| Demographics      | City          | Users % Users   |
|-------------------|---------------|-----------------|
| Language          | 1. Whitefish  | 6 33.33%        |
| Country           | 2. Irvine     | 2 📕 11.11%      |
| City              | > 3. Gurgaon  | 1 5.56%         |
| System            | 4. Phoenix    | 1 5.56%         |
| Browser           | 5. Bradenton  | 1 5.56%         |
| Operating System  | 6. Atlanta    | 1 🚦 5.56%       |
| Service Provider  | 7. St. Louis  | 1 5.56%         |
| Mobile            | 8. Frenchtown | 1 🚦 5.56%       |
| Operating System  | 9. Kalispell  | 1 5.56%         |
| Service Provider  | 10. Raleigh   | 1 5.56%         |
| Screen Resolution |               | view full repor |

This report was generated on 2/4/20 at 5:52:53 AM - Refresh Report