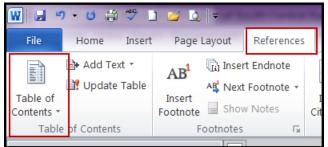

To update the automatic TOC, click anywhere on the TOC near its top (see print screen below) and click on the Update Table button.

|   | 💈 📄 🗸 📑 Update Table |
|---|----------------------|
| - | Table∙of∙Contents    |
|   |                      |
|   | GENERAL·POLICIES     |

The automatic TOC document is generated using the Microsoft Word Table of Contents feature located here:

If a heading is not included in the automatic TOC, on the Home tab of the ribbon, make sure the proper Style has been applied to the text.