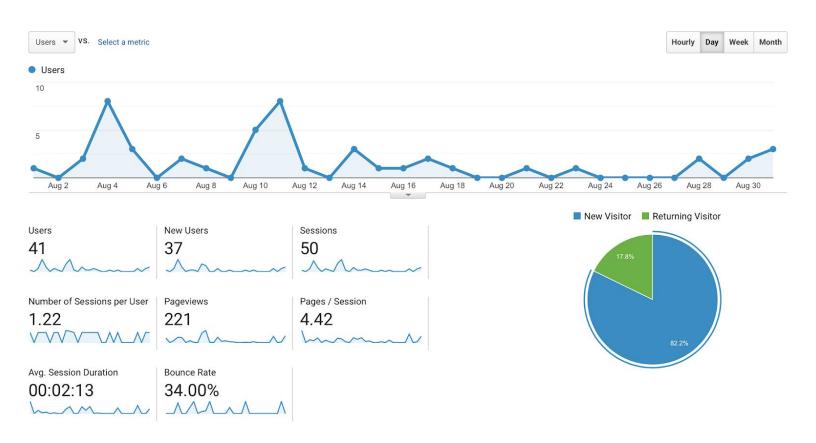

## **August 2020 Analytics**

| Demographics      |             |
|-------------------|-------------|
| Language          |             |
| Country           |             |
| City              | <b>&gt;</b> |
| System            |             |
| Browser           |             |
| Operating System  |             |
| Service Provider  |             |
| Mobile            |             |
| Operating System  |             |
| Service Provider  |             |
| Screen Resolution |             |