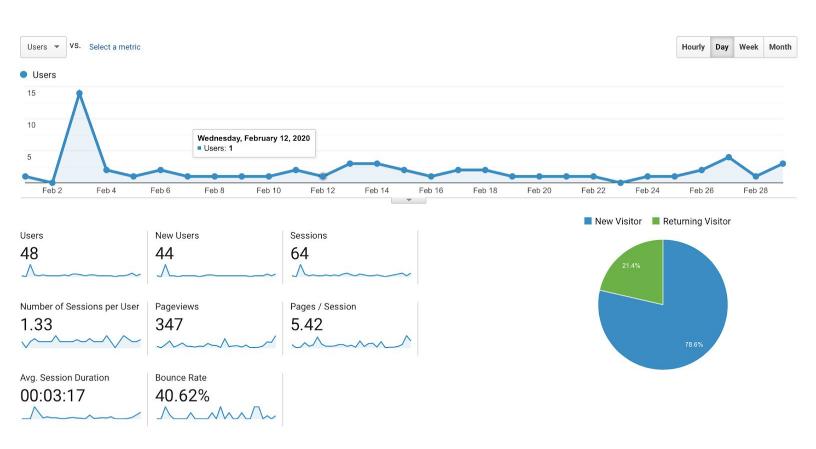

| Demographics      | City                          | Users     | % Users |
|-------------------|-------------------------------|-----------|---------|
| Language          | 1. Ashburn                    | 14        | 28.57%  |
| Country           | 2. Chicago                    | 4         | 8.16%   |
| City              | <ul> <li>Milwaukee</li> </ul> | 2         | 4.08%   |
| System            | 4. Ashwaube                   | non 2     | 4.08%   |
| Browser           | 5. Sydney                     | 1         | 2.04%   |
| Operating System  | 6. Montreal                   | 1         | 2.04%   |
| Service Provider  | 7. London                     | 1         | 2.04%   |
| Mobile            | 8. Petersburg                 | 1         | 2.04%   |
| Operating System  | 9. St. Augusti