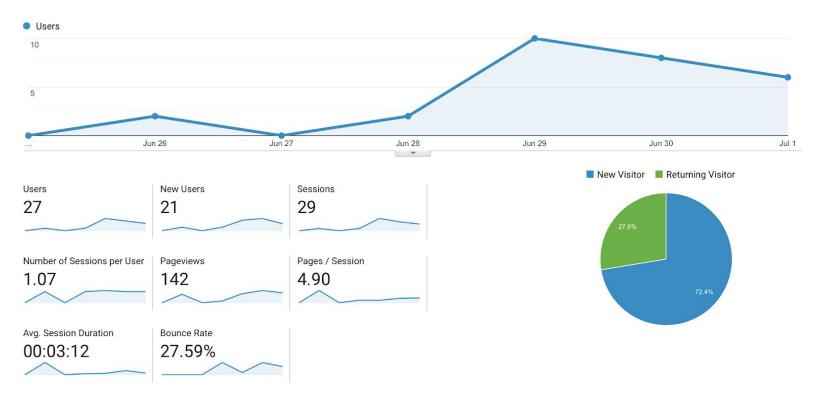

## June 2020 Analytics

| Demographics      |          |
|-------------------|----------|
| Language          |          |
| Country           |          |
| City              | <b>•</b> |
| System            |          |
| Browser           |          |
| Operating System  |          |
| Service Provider  |          |
| Mobile            |          |
| Operating System  |          |
| Service Provider  |          |
| Screen Resolution |          |
|                   |          |