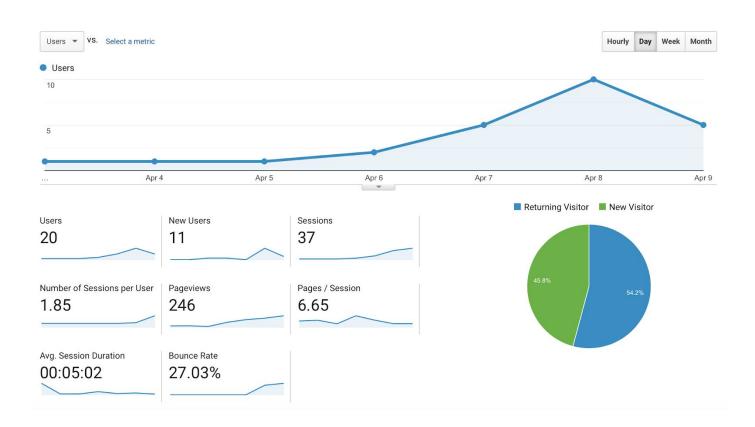

## **March 2020 Analytics**



| Demographics      |   |
|-------------------|---|
| Language          |   |
| Country           |   |
| City              | > |
| System            |   |
| Browser           |   |
| Operating System  |   |
| Service Provider  |   |
| Mobile            |   |
| Operating System  |   |
| Service Provider  |   |
| Screen Resolution |   |
|                   |   |

| ·  | City           | Users | % Users |
|----|----------------|-------|---------|
| 1. | Green Bay      | 4     | 19.05%  |
| 2. | Whitefish      | 2     | 9.52%   |
| 3. | Ashburn        | 2     | 9.52%   |
| 4. | Merrill        | 2     | 9.52%   |
| 5. | Milwaukee      | 2     | 9.52%   |
| 6. | Lancaster      | 1     | 4.76%   |
| 7. | Salt Lake City | 1     | 4.76%   |
| 8. | Beaver Dam     | 1     | 4.76%   |
| 9. | Fond d